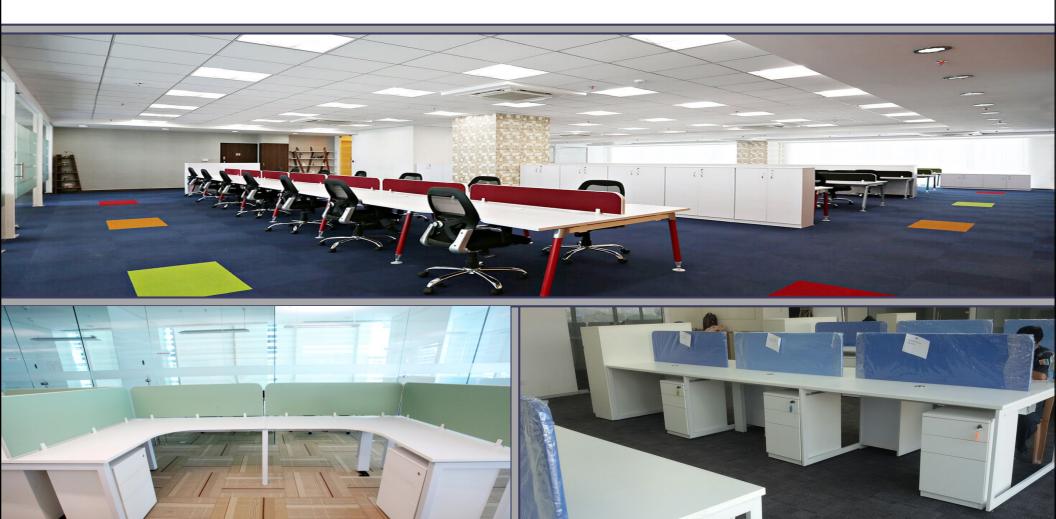

furniture offer high quality office furniture and specialize in open plan system partition and workstation.
- We are delighted in manufacturing and supplying supreme quality of products which suites your office needs.
- Wood art modular furniture offers solution for modular furniture needs with the variety of prodcts.
- Wood art modular furniture is exctending our support to the client for fulfilling their modular furniture needs with their high deeds.

# Mission statement



- Provide high quality and competitive rate.
- Create long term relationship with clients.
- Respond complete customer satisfaction.
- Improve our service continuously.
- Maintain professtional relationshipe with our dedicated client.
- To make constant effort for adaptive culture related to office furniture.









Partition system







## Cabin table









#### Conference table











#### Round table















# Over head storages





### Office Add & Contact Details:

- Shop No. 1 , Behind Gaodevi Temple, Sonarpada,
- Kalyan shill Road, Dombivli (E)
- Tal kalyan, Dist-Thane, Maharastra India 421204
- Email-
- Woodartmodularfurniture@gmail.com
- Mob No 9022224412 / 9967179368